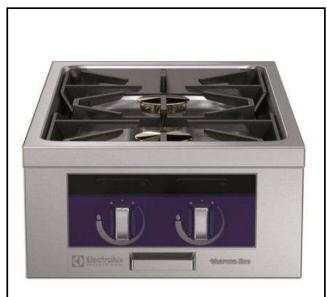

Modular Cooking Range Line thermaline 90 - 2-Burner Gas Top with Ecoflam, 1 Side (Town Gas)

593312 (MCGDAAEOVI)

2-Burner gas Top, ecoflam, one-side operated, town gas

#### Item No.

Unit constructed according to DIN 18860\_2 with 20 mm drop nose top. Internal frame for heavy duty sturdiness in stainless steel. 2 mm top in 1.4301 (AISI 304). Flat surface construction, easily cleanable. THERMODUL connection system enables seamless worktop when units are connected and avoids soil penetrating. 2 gas burners with optimized combustion, flame failure device, thermocouple safety hand valve and protected pilot flame. Triple ring "flower" flame burners with anti-clogging design. Manual gas valves allow precise flame intensity control. Large pan support in cast iron with long center fins for various pan sizes. ECOFLAM pan detection system to save energy and to reduce unnecessary heat radiation in the kitchen. Deep flat spillage tray with rounded corners and drain hole. Metal knobs with embedded hygienic silicon "soft" grip enable easier handling and cleaning.

### **Main Features**

- Flame failure device on each burner protects against gas leakage when accidental extinguishing of the flame occurs.
- Large sized pan support in cast iron with long center fins to allow the use of the largest down to the smallest pans.
- Manual gas valves allow precise control of the flame intensity between high and low positions.
- Pans can easily be moved from one area to another without lifting.
- All major components may be easily accessed from the front.
- THERMODUL connection system creates a seamless work top when units are connected to each other thus avoiding soil penetrating vital components and facilitating the removal of units in case of replacement or service.
- Metal knobs with embedded hygienic "softtouch" grip for easier handling and cleaning. The special design of the controls prevents infiltration of liquids or soil into vital components.
- Burners with optimized combustion. Triple ring flower flame burners with anti-clogging design.
- Deep flat spillage tray with rounded corners and drain hole to facilitate cleaning.
- Patented Flower Flame burners that adjust to the size and form of the cookware (Patent EP2708813B1 and related family).