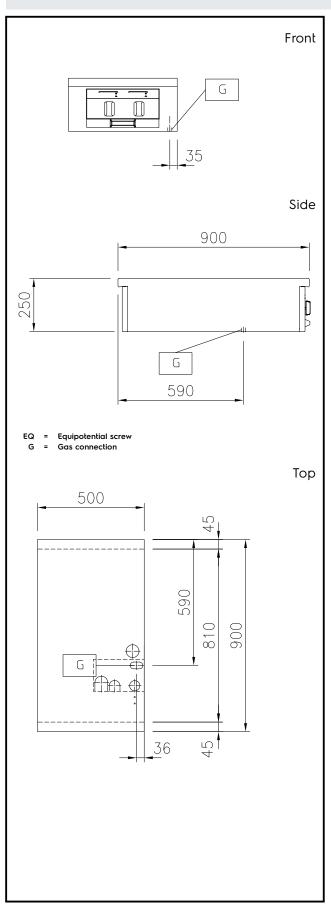

# Modular Cooking Range Line thermaline 90 - 2-Burner Gas Top with Ecoflam, 1 Side (Town Gas)

| Gas                             |                       |
|---------------------------------|-----------------------|
| Gas Power:                      | 17 kW                 |
| Gas Type Option:                |                       |
| Gas Inlet:                      | 1/2"                  |
| Key Information:                |                       |
| External dimensions, Width:     | 500 mm                |
| External dimensions, Depth:     | 900 mm                |
| External dimensions, Height:    | 250 mm                |
| Net weight:                     | 41 kg                 |
| Configuration:                  | One-Side Operated;Top |
| Front Burners Power:            | 8.5 - kW              |
| Back Burners Power:             | 8.5 - 0 kW            |
| Back Burners Dimension -        |                       |
| mm                              | Ø 70                  |
| Front Burners Dimension -<br>mm | Ø 70                  |
|                                 |                       |